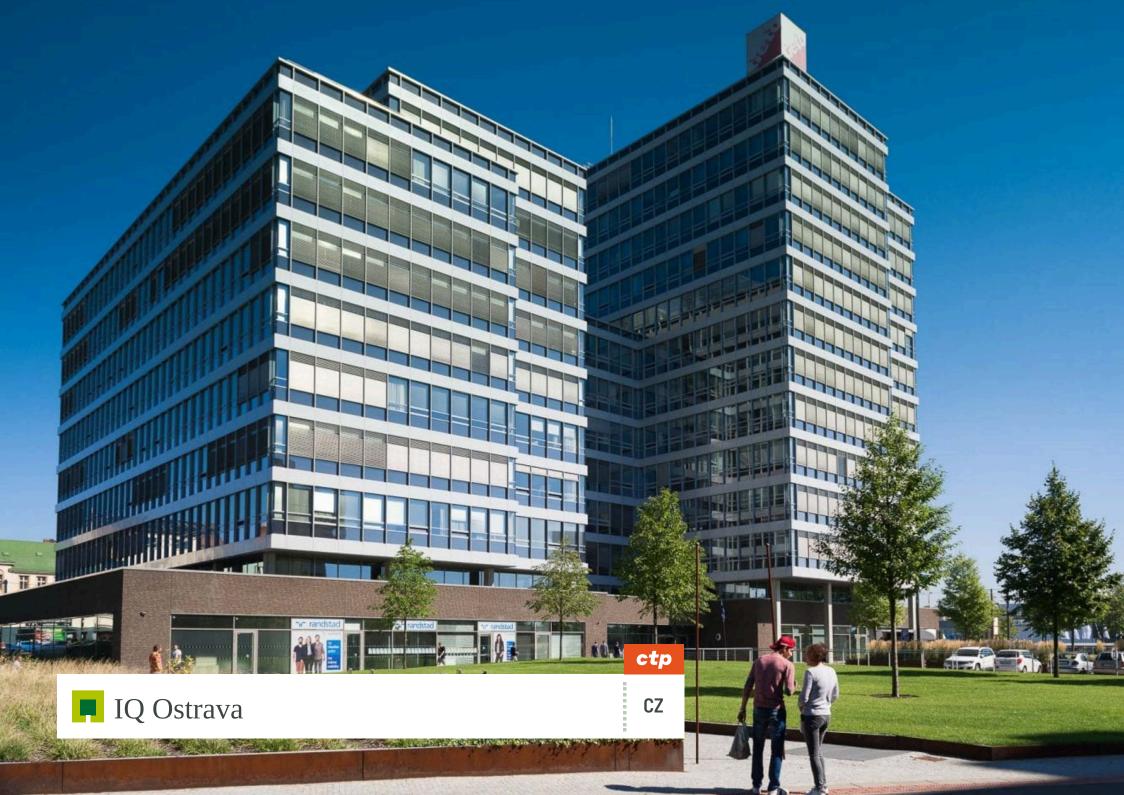

## PARK FEATURES

- ▶ BREEAM Excellent rated building
- ▶ Landscaped park with interactive pedestrian walkway
- ▶ Ideal for wide range of business activities
- ► Close to city centre

Built available

Planned

## IQ Ostrava

AVAILABLE NOW

12,000 sqm

DEVELOPMENT OPPORTUNITY

0 sqm

BUILT-UP AREA

3,197 sqm

TOTAL AREA